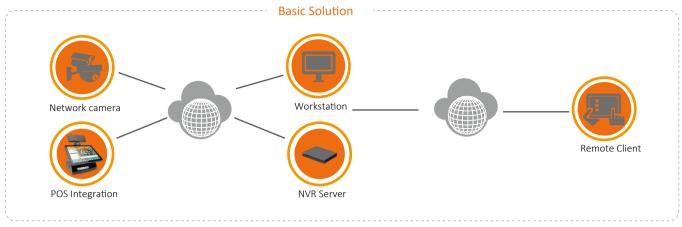

ement from anywhere.



#### Storeroom



Cameras with Dahua Starlight technology provide detailed 24-hour video surveillance under all light conditions, day or night, reducing risk of theft.

• Conventional Camera vs. Starlight Camera



### **Parking Lot**



Dahua provides specialized HD and PTZ cameras for parking lots in order to automatically track and respond to abnormal behaviors instantly. When situations such as accidents or burglaries arise, HD video provides detailed evidence to confirm facts and alert authorities in time.

#### • 4K

4K enabled cameras provide clear details of the entire parking lot area. Bullet and PTZ cameras can link up to track suspicious targets from any angle.



4K Ultra HD Resolution (3840 x 2160P)



HD Resolution (1980 x 1080P)

## SYSTEM STRUCTURE



## **DETAILED SYSTEM**



## **PRODUCT SELECTION**



## **PRODUCT SELECTION**

#### DH-IPC-HDW4231EM-AS



- 1/2.8" 2MP progressive scan STARVIS™ CMOS
- H.265&H.264 triple-stream encoding
- 50/60fps@1080P(1920×1080)
- Smart detection supported
- WDR(120dB), Day/Night(ICR), 3DNR,AWB,AGC,BLC
- Multiple network monitoring: Web viewer, CMS(DSS/PSS) & DMSS
- 3.6mm fixed lens (2.8mm,6mm optional)
- Built-in Mic
- Max. IR LEDs Length 50m
- Micro SD memory, IP67, PoE

#### DH-IPC-HDBW4231E-MPC



- 1/2.8" 2PI progressive scan STARVIS™ CMOS
- H.265&H.264 triple-stream encoding
- 50/60fps@1080P(1920×1080)
- People counting
- WDR(120dB), Day/Night(ICR), 3DNR,AWB,AGC,BLC
- Multiple network monitoring: Web viewer, CMS(DSS/PSS) & DMSS
- 3.6mm fixed lens (2.8mm, 6mm optional)
- 1/1 Alarm in/out, 1/1 a