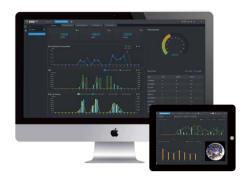

Office

DSS Digital Retail application software helps retailers manage stores, supports operations with advanced data analysis, reduces time and labor costs, and displays data with useful visualizations to provide an intuitive understanding on current and historical store status, as well as future trends.

Remote access from mobile devices also provides managers with the latest store information and video, allowing effective store management from anywhere.