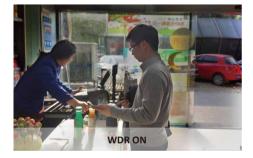

#### • Super WDR

Dahua Ultra Smart series cameras support up to 140dB Wide Dynamic range for crystal clear image quality even in high contrast or backlit environments. Clearly monitor store entrances at all times.