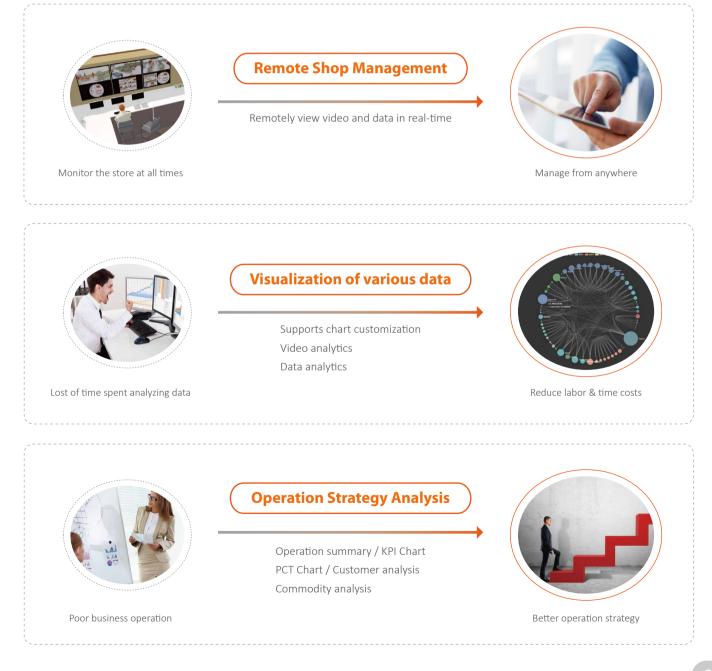

Office

DSS Digital Retail application software helps retailers manage stores, supports operations with advanced data analysis, reduces time and labor costs, and displays data with useful visualizations to provide an intuitive understanding on current and historical store status, as well as future trends.

Remote access from mobile devices also provides managers with the latest store information and video, allowing effective store management from anywhere.