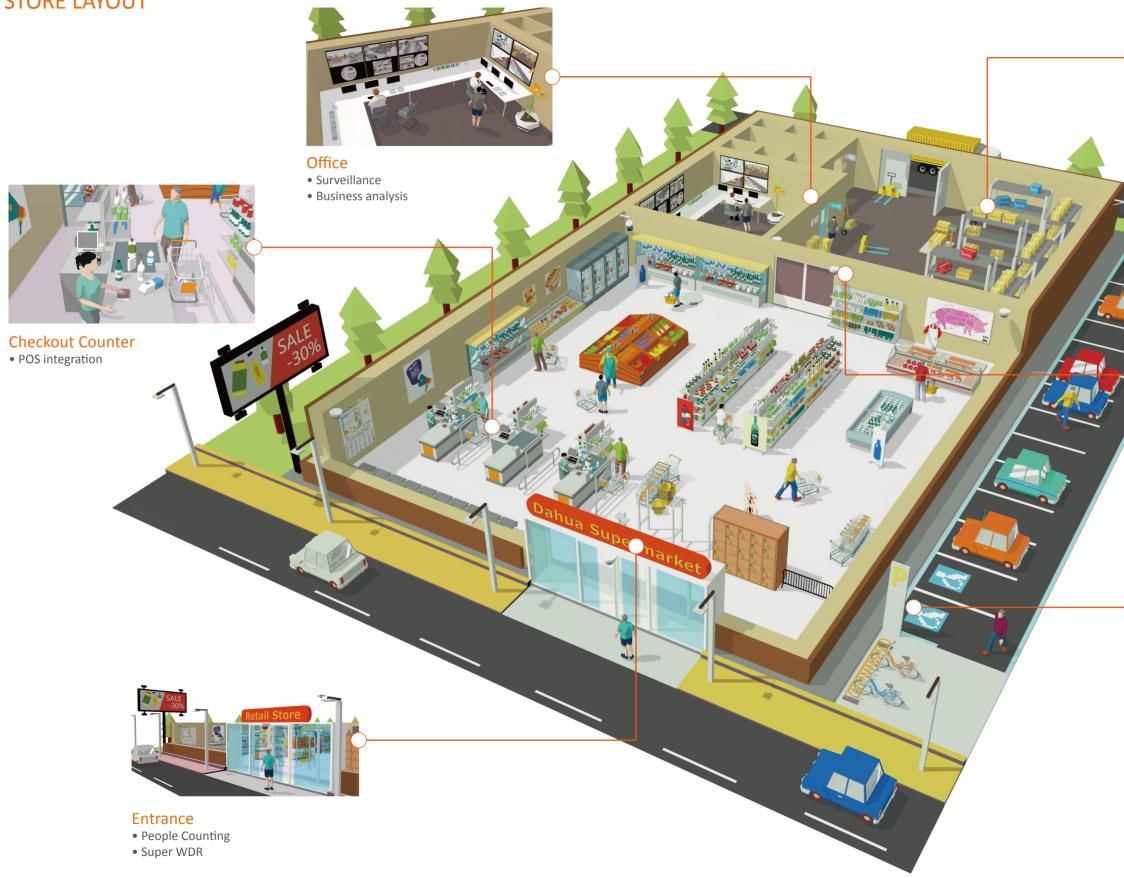

## STORE LAYOUT

Store Room • Starlight • Access control & alarm

- Store Floor Regional People Counting Dewarping modes Corridor mode

- HeatmapAdvertising screen

#### Entrance

Compared to e-commerce, the traditional retail industry faces many challenges in accurately calculating the flow of visitors and efficiently adjusting business operations according to flow analysis and conversion rates.

#### • People Counting

Advanced cameras provide People Counting functionality which counts foot traffic at store entrances and can export daily/monthly/yearly reports. Traffic analysis can greatly improve business efficiency.

#### • Super WDR

Dahua Ultra Smart series cameras support up to 140dB Wide Dynamic range for crystal clear image quality even in high contrast or backlit environments. Clearly monitor store entrances at all times.

#### Store Floor

Set cameras to corridor mode to monitor store aisles. When paired with a fisheye camera, shelf areas are fully covered and advanced analysis can provide a visitor flow distribution heat map. Increased surveillance coverage greatly reduces theft of customer property and retail goods, providing a safe shopping environment.

#### • Heat Map

A fisheye camera provides heat map functionality displaying hot and cold areas based on customer flow, allowing for enhanced business analysis. Fisheye cameras also provide a 360 degree image of the store floor.

#### • Corridor Mode

Corridor mode is used to monitor store aisles and minimizes the need for additional cameras to cover a single area.

#### • Regional People Counting

Understanding how customers move through a store is the key in helping businesses optimize product placement and prolong customer stay. People Counting can be set to monitor traffic flow in certain regions.

#### • Advertising Screen

Supports various video formats as well as images, text, and audio. Remote device management allows for a timer, volume adjustment, time sync, screenshots, and remote updates.

#### **Checkout Counter**

#### POS Integration at NVR

Customer disputes and cashier fraud frequently occur at the checkout counter.

HD video, audio, and POS overlay can identify problems and provide evidence of wrongdoing.

#### • POS Integration

Video and corresponding POS information can be shown simultaneously in both live and playback mode. The system also supports text search to find bills and their associated video recordings.

Office

DSS Digital Retail application software helps retailers manage stores, supports operations with advanced data analysis, reduces time and labor costs, and displays data with useful visualizations to provide an intuitive understanding on current and historical store status, as well as future trends.

Remote access from mobile devices also provides managers with the latest store information and video, allowing effective store management from anywhere.