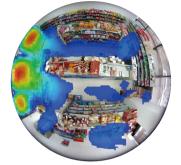

#### • Heat Map

A fisheye camera provides heat map functionality displaying hot and cold areas based on customer flow, allowing for enhanced business analysis. Fisheye cameras also provide a 360 degree image of the store floor.

#### • Regional People Counting

Understanding how customers move through a store is the key in helping businesses optimize product placement and prolong customer stay. People Counting can be set to monitor traffic flow in certain regions.