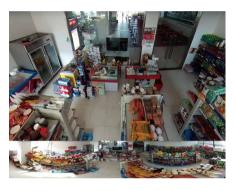

#### Store Floor

Set cameras to corridor mode to monitor store aisles. When paired with a fisheye camera, shelf areas are fully covered and advanced analysis can provide a visitor flow distribution heat map. Increased surveillance coverage greatly reduces theft of customer property and retail goods, providing a safe shopping environment.

#### • Heat Map

A fisheye camera provides heat map functionality displaying hot and cold areas based on customer flow, allowing for enhanced business analysis. Fisheye cameras also provide a 360 degree image of the store floor.