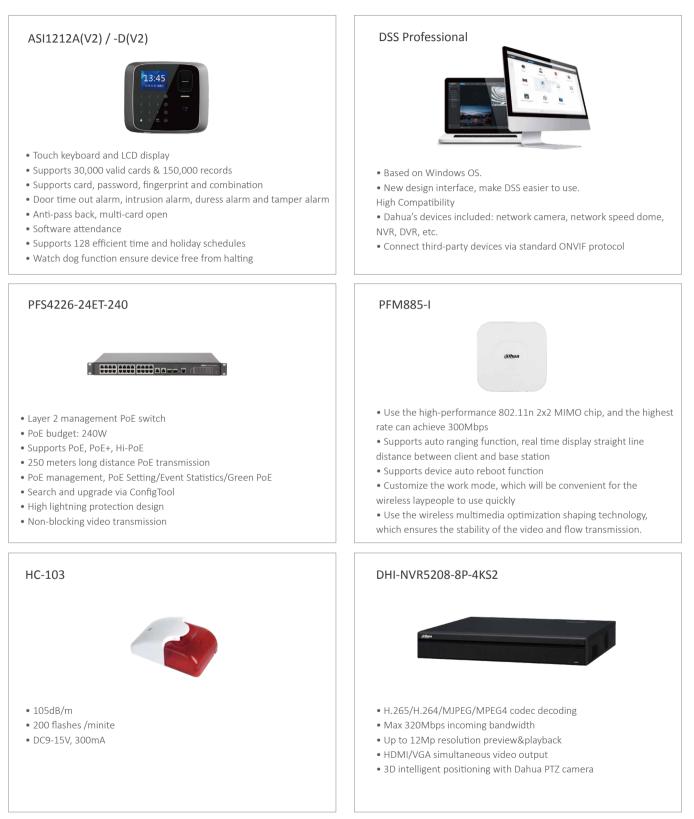

MP progressive scan CMOS
- H.265&H.264 triple-stream encoding
- 20fps@12M(4000×3000),25/30fps@4K(3840×2160)
- DWDR, Day/Night(ICR), 3DNR,AWB,AGC,BLC
- Multiple network monitoring: Web viewer, CMS(DSS/PSS) & DMSS
- 4.1mm ~16.4mm motorized lens
- Max. IR LEDs Length 50m
- Micro SD memory, IP67, IK10, PoE

#### LDH43-LAI200



• Industrial design, metal housing makes the device wearable and anti-magnetic, protective glass design and painting process make the device body smooth, dustproof and anti-crash

- Various play formats, support video, picture, text, audio and other multimedia information display, made for advertising industry
- Remote device management, support remote timing switch, adjust volume, synchronize the time of terminal, screen shot, remote upgrade

## **PRODUCT SELECTION**



## PRODUCT OVERVIEW

| Product                | Entrance      | Store Floor | Checkout<br>Counter | Storeroom | Office | Parking Lot |
|------------------------|---------------|-------------|---------------------|-----------|--------|-------------|
| DH-IPC-HDBW8231E-ZH-S2 | •             |             |                     |           |        |             |
| DH-IPC-EBW81230        |               | •           |                     |           |        |             |
| DH-IPC-EB5500          | annur -       | •           |                     | ٠         |        |             |
| DH-IPC-HDBW4231F-AS-S2 | ٢             | •           | ٠                   | ٠         |        |             |
| DH-IPC-HDBW4231E-MPC   | 3             | •           |                     |           |