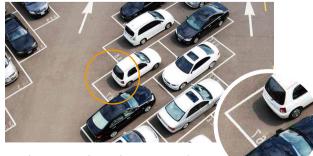

#### • 4K

4K enabled cameras provide clear details of the entire parking lot area. Bullet and PTZ cameras can link up to track suspicious targets from any angle.

4K Ultra HD Resolution (3840 x 2160P)

HD Resolution (1980 x 1080P)