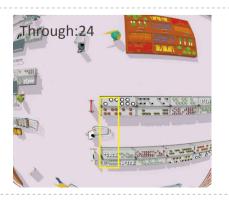

#### Store Floor

Set cameras to corridor mode to monitor store aisles. When paired with a fisheye camera, shelf areas are fully covered and advanced analysis can provide a visitor flow distribution heat map. Increased surveillance coverage greatly reduces theft of customer property and retail goods, providing a safe shopping environment.

#### • Corridor Mode

Corridor mode is used to monitor store aisles and minimizes the need for additional cameras to cover a single area.

#### • Regional People Counting

Understanding how customers move through a store is the key in helping businesses optimize product placement and prolong customer stay. People Counting can be set to monitor traffic flow in certain regions.