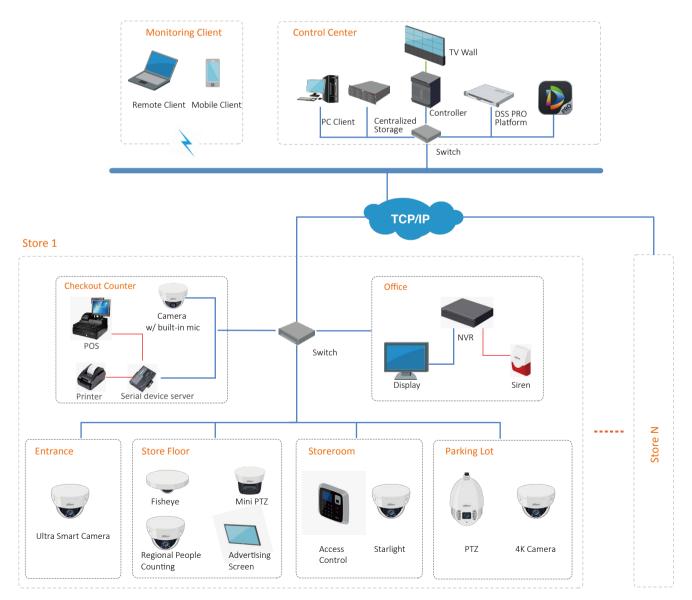

## Storeroom



Cameras with Dahua Starlight technology provide detailed 24-hour video surveillance under all light conditions, day or night, reducing risk of theft.

• Conventional Camera vs. Starlight Camera



### **Parking Lot**



Dahua provides specialized HD and PTZ cameras for parking lots in order to automatically track and respond to abnormal behaviors instantly. When situations such as accidents or burglaries arise, HD video provides detailed evidence to confirm facts and alert authorities in time.

#### • 4K

4K enabled cameras provide clear details of the entire parking lot area. Bullet and PTZ cameras can link up to track suspicious targets from any angle.



4K Ultra HD Resolution (3840 x 2160P)



HD Resolution (1980 x 1080P)

## SYSTEM STRUCTURE



## **DETAILED SYSTEM**



## **PRODUCT SELECTION**



## **PRODUCT SELECTION**

#### DH-IPC-HDW4231EM-AS



- 1/2.8" 2MP progressive scan STARVIS™ CMOS
- H.265&H.264 triple-stream encoding
- 50/60fps@1080P(1920×1080)
- Smart detection supported
- WDR(120dB), Day/Night(ICR), 3DNR,AWB,AGC,BLC
- Multiple network monitoring: Web viewer, CMS(DSS/PSS) & DMSS
- 3.6mm fixed lens (2.8mm,6mm optional)
- Built-in Mic
- Max. IR LEDs Length 50m
- Micro SD memory, IP67, PoE

#### DH-IPC-HDBW4231E-MPC



- 1/2.8" 2PI progressive scan STARVIS™ CMOS
- H.265&H.264 triple-stream encoding
- 50/60fps@1080P(1920×1080)
- People counting
- WDR(120dB), Day/Night(ICR), 3DNR,AWB,AGC,BLC
- Multiple network monitoring: Web viewer, CMS(DSS/PSS) & DMSS
- 3.6mm fixed lens (2.8mm, 6mm optional)
- 1/1 Alarm in/out, 1/1 audio in/out
- Max. IR LEDs