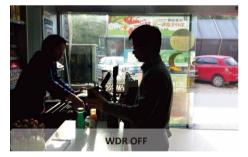

#### • Super WDR

Dahua Ultra Smart series cameras support up to 140dB Wide Dynamic range for crystal clear image quality even in high contrast or backlit environments. Clearly monitor store entrances at all times.