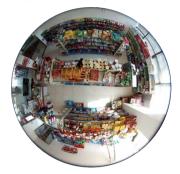

#### • Heat Map

A fisheye camera provides heat map functionality displaying hot and cold areas based on customer flow, allowing for enhanced business analysis. Fisheye cameras also provide a 360 degree image of the store floor.