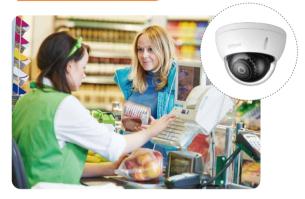

#### POS Integration at NVR

Customer disputes and cashier fraud frequently occur at the checkout counter.

HD video, audio, and POS overlay can identify problems and provide evidence of wrongdoing.

#### • POS Integration

Video and corresponding POS information can be shown simultaneously in both live and playback mode. The system also supports text search to find bills and their associated video recordings.