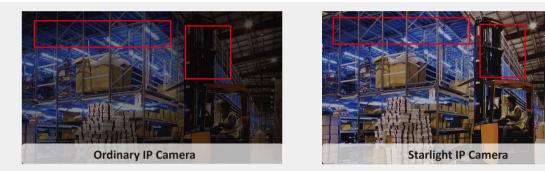

#### Storeroom

Cameras with Dahua Starlight technology provide detailed 24-hour video surveillance under all light conditions, day or night, reducing risk of theft.

• Conventional Camera vs. Starlight Camera