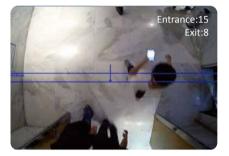

#### Entrance

Compared to e-commerce, the traditional retail industry faces many challenges in accurately calculating the flow of visitors and efficiently adjusting business operations according to flow analysis and conversion rates.

#### • People Counting

Advanced cameras provide People Counting functionality which counts foot traffic at store entrances and can export daily/monthly/yearly reports. Traffic analysis can greatly improve business efficiency.

#### • Regional People Counting

Understanding how customers move through a store is the key in helping businesses optimize product placement and prolong customer stay. People Counting can be set to monitor traffic flow in certain regions.