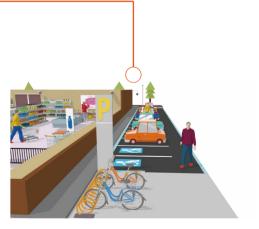

## STORE LAYOUT

Store Room • Starlight • Access control & alarm

- Store Floor Regional People Counting Dewarping modes Corridor mode

- HeatmapAdvertising screen

# Parking Lot • 4K • PTZ

### **Parking Lot**

Dahua provides specialized HD and PTZ cameras for parking lots in order to automatically track and respond to abnormal behaviors instantly. When situations such as accidents or burglaries arise, HD video provides detailed evidence to confirm facts and alert authorities in time.

#### • 4K

4K enabled cameras provide clear details of the entire parking lot area. Bullet and PTZ cameras can link up to track suspicious targets from any angle.

4K Ultra HD Resolution (3840 x 2160P)

HD Resolution (1980 x 1080P)