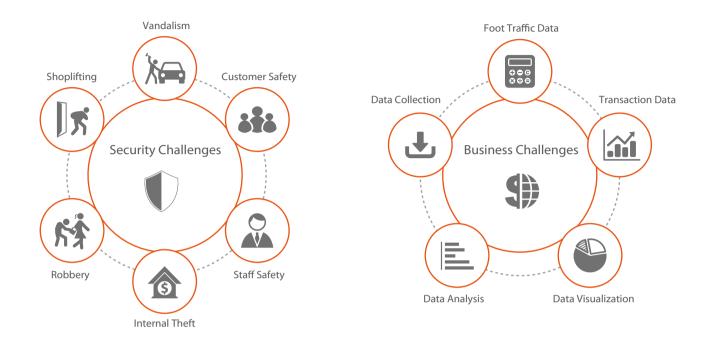

## **RETAIL CHALLENGES AND SOLUTIONS**

With the advent of a rapidly developing online shopping industry, retail stores are facing great challenges. In a fiercely competitive market, enlarging the customer base and maintaining their loyalty become increasingly important and at the same time – very difficult. Improving customer satisfaction, maximizing per-customer transactions, ensuring a safe environment, and reducing unnecessary losses have become a major focus of retail owners and chain store companies.

#### Challenges

#### **Digital Retail Solution**