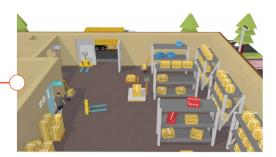

#### Storeroom

Cameras with Dahua Starlight technology provide detailed 24-hour video surveillance under all light conditions, day or night, reducing risk of theft.

• Conventional Camera vs. Starlight Camera