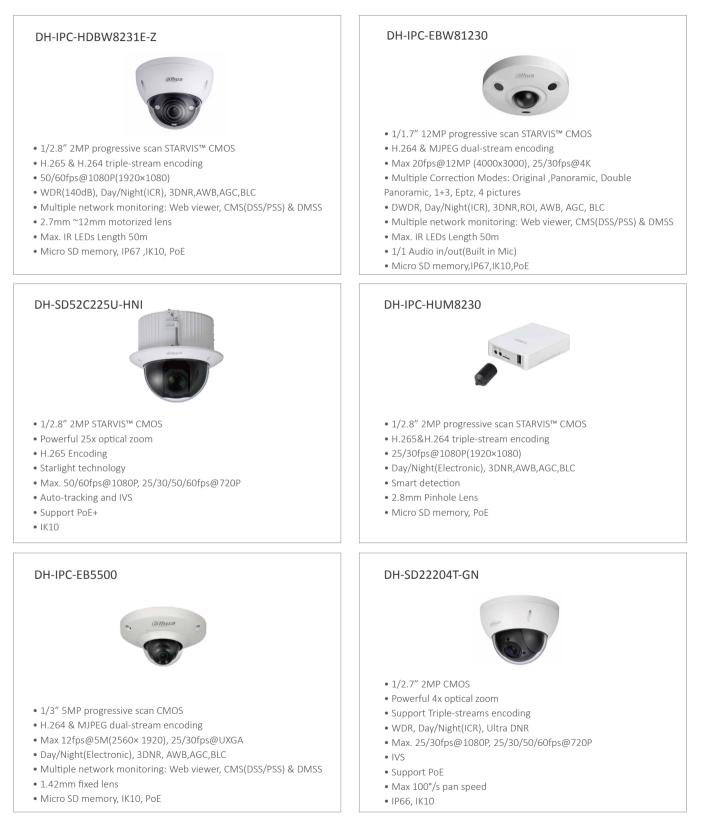

Dahua Starlight technology provide detailed 24-hour video surveillance under all light conditions, day or night, reducing risk of theft.

• Conventional Camera vs. Starlight Camera



### **Parking Lot**



Dahua provides specialized HD and PTZ cameras for parking lots in order to automatically track and respond to abnormal behaviors instantly. When situations such as accidents or burglaries arise, HD video provides detailed evidence to confirm facts and alert authorities in time.

#### • 4K

4K enabled cameras provide clear details of the entire parking lot area. Bullet and PTZ cameras can link up to track suspicious targets from any angle.



4K Ultra HD Resolution (3840 x 2160P)



HD Resolution (1980 x 1080P)

## SYSTEM STRUCTURE



## **DETAILED SYSTEM**



## **PRODUCT SELECTION**



## **PRODUCT SELECTION**

#### DH-IPC-HDW4231EM-AS



- 1/2.8" 2MP progressive scan STARVIS™ CMOS
- H.265&H.264 triple-stream encoding
- 50/60fps@1080P(1920×1080)
- Smart detection supported
- WDR(120dB), Day/Night(ICR), 3DNR,AWB,AGC,BLC
- Multiple network monitoring: Web viewer, CMS(DSS/PSS) & DMSS
- 3.6mm fixed lens (2.8mm,6mm optional)
- Built-in Mic
- Max. IR LEDs Length 50m
- Micro SD memory, IP67, PoE

#### DH-IPC-HDBW4231E-MPC



- 1/2.8" 2PI progressive scan STARVIS™ CMOS
- H.265&H.264 triple-stream encoding
- 50/60fps@1080P(1920×1080)
- People counting
- WDR(120dB), Day/Night(ICR), 3DNR,AWB,AGC,BLC
- Multiple network monitoring: Web viewer, CMS(DSS/PSS) & DMSS
- 3.6mm fixed lens (2.8mm, 6mm optional)
- 1/1 Alarm in/out, 1/1 audio in/out
- Max. IR LEDs Length 30m
- Micro SD memor