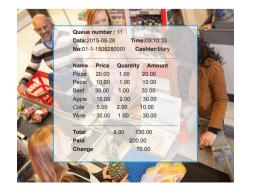

#### POS Integration at NVR

Customer disputes and cashier fraud frequently occur at the checkout counter.

HD video, audio, and POS overlay can identify problems and provide evidence of wrongdoing.

#### • POS Integration

Video and corresponding POS information can be shown simultaneously in both live and playback mode. The system also supports text search to find bills and their associated video recordings.