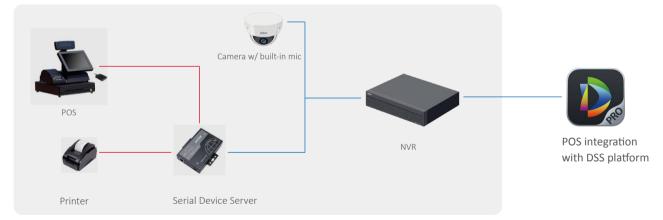

## SYSTEM STRUCTURE

#### POS Integration at NVR

Customer disputes and cashier fraud frequently occur at the checkout counter.

HD video, audio, and POS overlay can identify problems and provide evidence of wrongdoing.

#### • POS Integration

Video and corresponding POS information can be shown simultaneously in both live and playback mode. The system also supports text search to find bills and their associated video recordings.