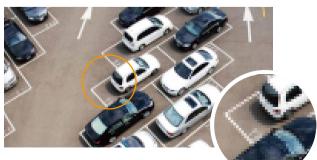

#### • 4K

4K enabled cameras provide clear details of the entire parking lot area. Bullet and PTZ cameras can link up to track suspicious targets from any angle.

4K Ultra HD Resolution (3840 x 2160P)

HD Resolution (1980 x 1080P)