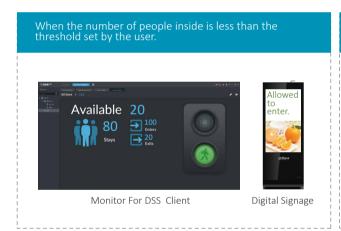

#### Flow Control

This solution supports multiple entrance and exit detection, and counts the number of customers inside in real time. When the number of people exceeds the threshold set by the user, it will remind people to wait outside.