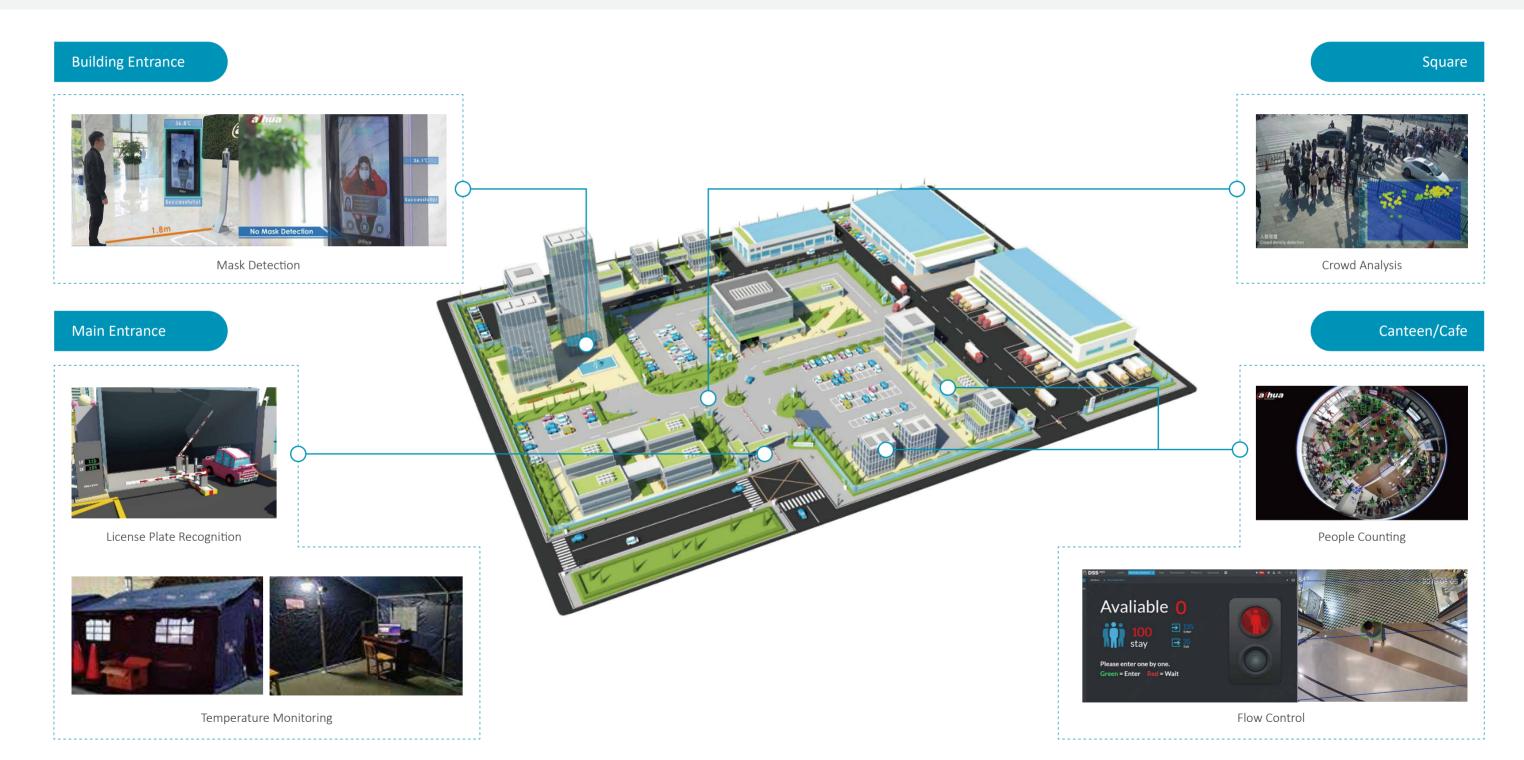

#### Temperature Monitoring

In scenarios with both large and small flow of people, these devices powered by intelligent body temperature monitoring algorithm can quickly identify and discover people with elevated skin temperature, ensuring only those with normal temperature are allowed to enter. At the same time, the results of the face and temperature recognition can be uploaded to the platform and can also be displayed in the dashboard.

Large Flow Scenario-Main Entrance

Multi-targets (30 person at same time)

Small Flow Scenario--Building Lobby

High Passage Efficiency: 0.2s/Person

#### Touchless Passage

This solution realizes touchless and intelligent passage through face recognition and license plate recognition.

#### Flow Control

This solution supports multiple entrance and exit detection, and counts the number of customers inside in real time. When the number of people exceeds the threshold set by the user, it will remind people to wait outside.

#### · Crowd Analysis And People Counting

This solution provides AI remote monitoring for indoor and outdoor scenarios, preventing excessive concentration of people in one area. The camera calculates crowd density and counts the number of people in different regions. If the number of people exceeds the threshold, the alarm will be triggered in time.

#### Mask Detection

This solution can realize real-time mask and face recognition in public areas, indoor spaces, as well as entrances and exits. At the same time, it also offers real-time voice reminder for people who are not wearing masks, uploads alarms to the platform and shows the result on the dashboard.