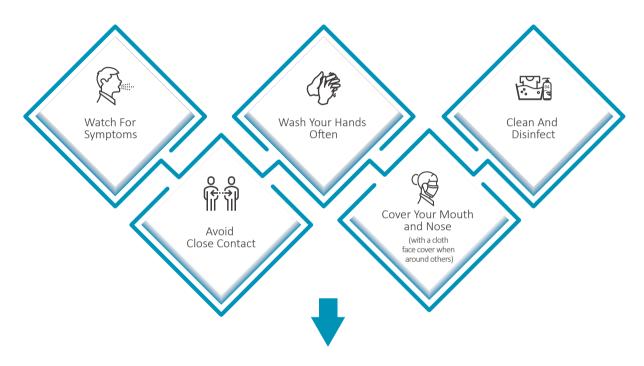

## **Background**

As various countries started to lift their lockdown policies, restoring the economy and returning back to normal life has become a major priority. Currently, the outbreak is not over yet, and might continue until next year.

How to protect employees and individuals during this "back to the new normal" period has indeed become a primary challenge.

Based on the policy requirements of WHO, European and American CDC and various countries, and outputs of corresponding solution measure, we have launched a comprehensive standard solution. It presents an integrated system and covers five major technologies.