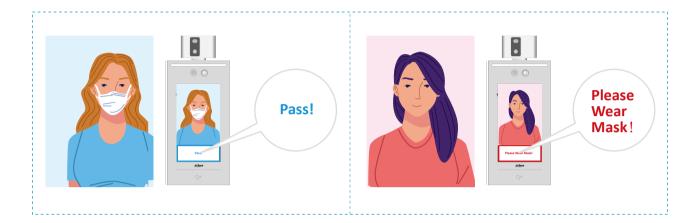

#### Mask Detection

This solution can realize real-time mask and face recognition in public areas, indoor spaces, as well as entrances and exits. At the same time, it also offers real-time voice reminder for people who are not wearing masks, uploads alarms to the platform and shows the result on the dashboard.