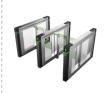

#### Touchless Passage

This solution realizes touchless and intelligent passage through face recognition and license plate recognition.