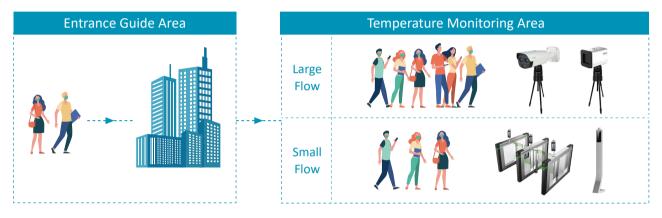

#### Temperature Monitoring

In scenarios with both large and small flow of people, these devices powered by intelligent body temperature monitoring algorithm can quickly identify and discover people with elevated skin temperature, ensuring only those with normal temperature are allowed to enter. At the same time, the results of the face and temperature recognition can be uploaded to the platform and can also be displayed in the dashboard.

Large Flow Scenario-Main Entrance

Multi-targets (30 person at same time)

Small Flow Scenario--Building Lobby

High Passage Efficiency: 0.2s/Person