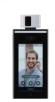

#### Temperature Monitoring

In scenarios with both large and small flow of people, these devices powered by intelligent body temperature monitoring algorithm can quickly identify and discover people with elevated skin temperature, ensuring only those with normal temperature are allowed to enter. At the same time, the results of the face and temperature recognition can be uploaded to the platform and can also be displayed in the dashboard.

Large Flow Scenario-Main Entrance

Multi-targets (30 person at same time)

Small Flow Scenario--Building Lobby

High Passage Efficiency: 0.2s/Person