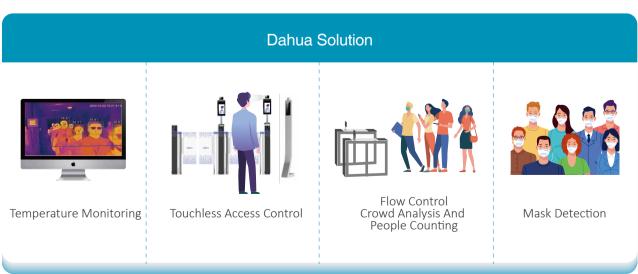

#### Temperature Monitoring

In scenarios with both large and small flow of people, these devices powered by intelligent body temperature monitoring algorithm can quickly identify and discover people with elevated skin temperature, ensuring only those with normal temperature are allowed to enter. At the same time, the results of the face and temperature recognition can be uploaded to the platform and can also be displayed in the dashboard.

#### Touchless Passage

This solution realizes touchless and intelligent passage through face recognition and license plate recognition.

#### Flow Control

This solution supports multiple entrance and exit detection, and counts the number of customers inside in real time. When the number of people exceeds the threshold set by the user, it will remind people to wait outside.

#### · Crowd Analysis And People Counting

This solution provides AI remote monitoring for indoor and outdoor scenarios, preventing excessive concentration of people in one area. The camera calculates crowd density and counts the number of people in different regions. If the number of people exceeds the threshold, the alarm will be triggered in time.

#### Mask Detection

This solution can realize real-time mask and face recognition in public areas, indoor spaces, as well as entrances and exits. At the same time, it also offers real-time voice reminder for people who are not wearing masks, uploads alarms to the platform and shows the result on the dashboard.