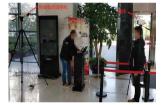

#### Temperature Monitoring

In scenarios with both large and small flow of people, these devices powered by intelligent body temperature monitoring algorithm can quickly identify and discover people with elevated skin temperature, ensuring only those with normal temperature are allowed to enter. At the same time, the results of the face and temperature recognition can be uploaded to the platform and can also be displayed in the dashboard.

Large Flow Scenario-Main Entrance

Multi-targets (30 person at same time)

Small Flow Scenario--Building Lobby

High Passage Efficiency: 0.2s/Person