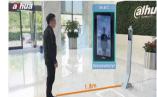

#### Temperature Monitoring

In scenarios with both large and small flow of people, these devices powered by intelligent body temperature monitoring algorithm can quickly identify and discover people with elevated skin temperature, ensuring only those with normal temperature are allowed to enter. At the same time, the results of the face and temperature recognition can be uploaded to the platform and can also be displayed in the dashboard.

Large Flow Scenario-Main Entrance

Multi-targets (30 person at same time)

Small Flow Scenario--Building Lobby

High Passage Efficiency: 0.2s/Person