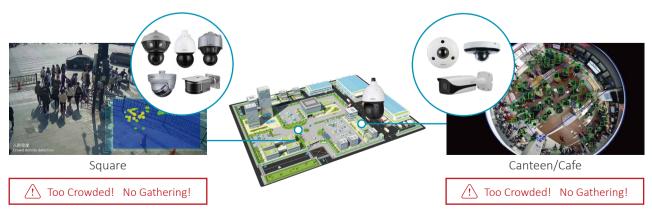

#### · Crowd Analysis And People Counting

This solution provides AI remote monitoring for indoor and outdoor scenarios, preventing excessive concentration of people in one area. The camera calculates crowd density and counts the number of people in different regions. If the number of people exceeds the threshold, the alarm will be triggered in time.