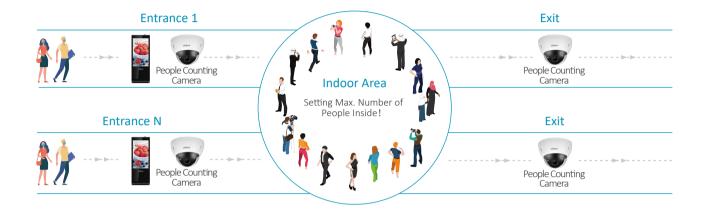

#### Flow Control

This solution supports multiple entrance and exit detection, and counts the number of customers inside in real time. When the number of people exceeds the threshold set by the user, it will remind people to wait outside.