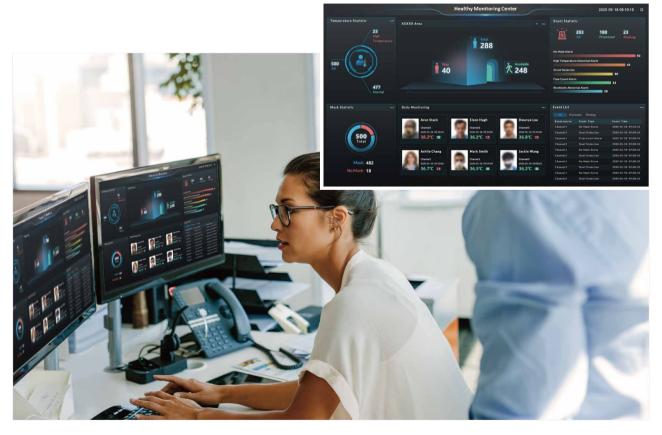

#### Integrated System And Visual Management

The platform's Monitoring Center dashboard allows customers to view the whole data graphics and event processing progress in real time.