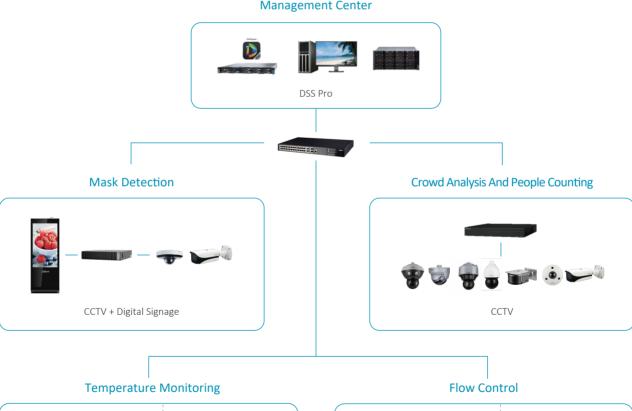

## **Solution Topology**

#### **Management Center**

CCTV

#### Mask Detection

This solution can realize real-time mask and face recognition in public areas, indoor spaces, as well as entrances and exits. At the same time, it also offers real-time voice reminder for people who are not wearing masks, uploads alarms to the platform and shows the result on the dashboard.

#### · Crowd Analysis And People Counting

This solution provides AI remote monitoring for indoor and outdoor scenarios, preventing excessive concentration of people in one area. The camera calculates crowd density and counts the number of people in different regions. If the number of people exceeds the threshold, the alarm will be triggered in time.