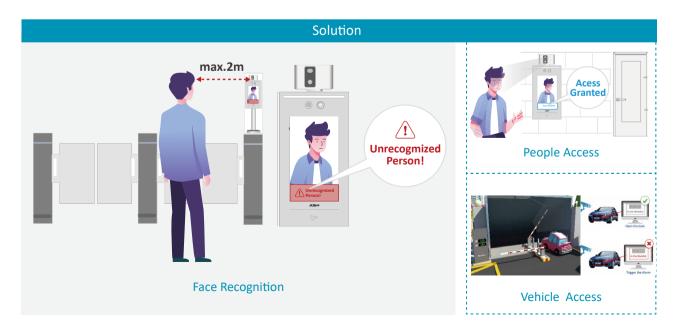

#### Touchless Passage

This solution realizes touchless and intelligent passage through face recognition and license plate recognition.