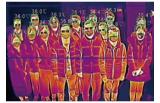

#### Temperature Monitoring

In scenarios with both large and small flow of people, these devices powered by intelligent body temperature monitoring algorithm can quickly identify and discover people with elevated skin temperature, ensuring only those with normal temperature are allowed to enter. At the same time, the results of the face and temperature recognition can be uploaded to the platform and can also be displayed in the dashboard.

Large Flow Scenario-Main Entrance

Multi-targets (30 person at same time)

Small Flow Scenario--Building Lobby

High Passage Efficiency: 0.2s/Person