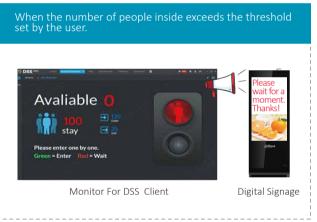

#### Flow Control

This solution supports multiple entrance and exit detection, and counts the number of customers inside in real time. When the number of people exceeds the threshold set by the user, it will remind people to wait outside.